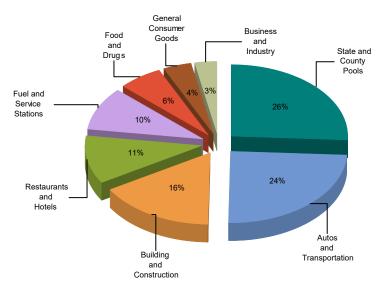

## MAJOR INDUSTRY GROUPS

| Major Industry Group      | <u>Count</u> | <u>2Q24</u> | <u>2Q23</u> | <u>\$ Change</u> | % Change |
|---------------------------|--------------|-------------|-------------|------------------|----------|
| State and County Pools    | -            | 393,266     | 382,788     | 10,477           | 2.7%     |
| Autos and Transportation  | 55           | 369,684     | 419,018     | (49,334)         | -11.8%   |
| Building and Construction | 14           | 244,808     | 249,916     | (5,108)          | -2.0%    |
| Restaurants and Hotels    | 98           | 166,449     | 158,152     | 8,298            | 5.2%     |
| Fuel and Service Stations | 18           | 146,825     | 129,302     | 17,523           | 13.6%    |
| Food and Drugs            | 21           | 91,711      | 95,877      | (4,166)          | -4.3%    |
| General Consumer Goods    | 347          | 59,573      | 78,018      | (18,445)         | -23.6%   |
| Business and Industry     | 152          | 47,218      | 32,676      | 14,543           | 44.5%    |
| Transfers & Unidentified  | 43           | 782         | 979         | (197)            | -20.1%   |
| Total                     | 748          | 1,520,317   | 1,546,726   | (26,409)         | -1.7%    |

## 2Q24 Percent of Total