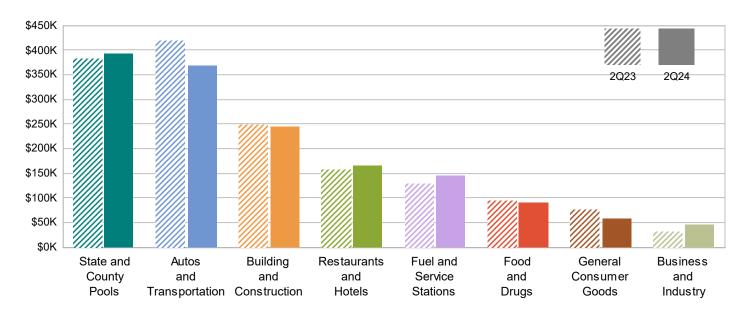

## MAJOR INDUSTRY GROUPS

| Major Industry Group      | <u>Count</u> | <u>2Q24</u> | <u>2Q23</u> | <u>\$ Change</u> | % Change |
|---------------------------|--------------|-------------|-------------|------------------|----------|
| State and County Pools    | -            | 393,266     | 382,788     | 10,477           | 2.7%     |
| Autos and Transportation  | 55           | 369,684     | 419,018     | (49,334)         | -11.8%   |
| Building and Construction | 14           | 244,808     | 249,916     | (5,108)          | -2.0%    |
| Restaurants and Hotels    | 98           | 166,449     | 158,152     | 8,298            | 5.2%     |
| Fuel and Service Stations | 18           | 146,825     | 129,302     | 17,523           | 13.6%    |
| Food and Drugs            | 21           | 91,711      | 95,877      | (4,166)          | -4.3%    |
| General Consumer Goods    | 347          | 59,573      | 78,018      | (18,445)         | -23.6%   |
| Business and Industry     | 152          | 47,218      | 32,676      | 14,543           | 44.5%    |
| Transfers & Unidentified  | 43           | 782         | 979         | (197)            | -20.1%   |
| Total                     | 748          | 1,520,317   | 1,546,726   | (26,409)         | -1.7%    |

## 2Q23 Compared To 2Q24